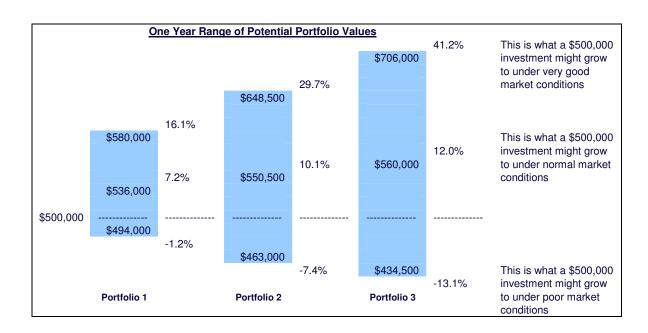

Each year, the value of your portfolio fluctuates as markets change. If you invested \$500,000, which of the following portfolios below would you choose?